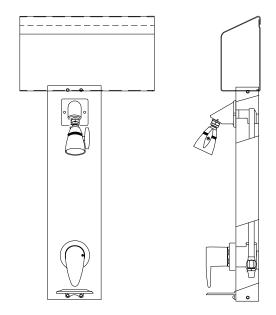

## SLOPING TOP HORIZONTAL PIPE COVER WITH ATTACHED SURFASHOWER® UNITS

### \_\_\_ FT. OF SS-HC HORIZONTAL PIPE COVER

- 18 gauge stainless steel, #4 finish
- 16 gauge back plate, furnished in 12" sections, (one back plate per three feet of SS-HC), with screws
- \_\_\_End caps
- \_\_\_Inside corners
- Outside corners
- \_\_\_SS-\_\_\_-Surfashower® units attached, see separate submittal sheet
- \_\_\_SS-\_\_\_- Handicapped Surfashower® units attached, see separate submittal sheet
- Detailed shower room drawing attached
- Horizontal supply piping by others

### WALL MOUNTED SHOWER SYSTEMS

Sloping Top Horizontal Pipe Cover with Attached Surfashower® Units.