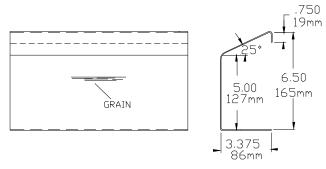

### **HORIZONTAL COVER**

### **BACK PLATE**

MATERIAL: 16 GA. STAINLESS STEEL #2B FINISH