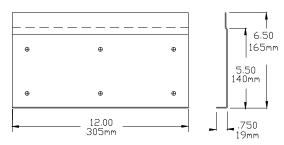

iled shower room drawing attached
- Horizontal supply piping by others

### **OPTIONS:**

\_\_SUFFIX SVX - Separate stainless steel extension to conceal hot and cold supply piping. Specify length\_\_\_\_\* on the attached separate submittal sheet.

Note: Leonard Valve Company reserves the right of product, or design modifications without notice or obligation.



1360 Elmwood Avenue, Cranston, RI 02910 USA Phone: 401.461.1200 Fax: 401.941.5310

Email: <a href="mailto:info@leonardvalve.com">info@leonardvalve.com</a>
WEB: <a href="mailto:http://www.leonardvalve.com">http://www.leonardvalve.com</a>

### WALL MOUNTED SHOWER SYSTEMS

Sloping Top Horizontal Pipe Cover with Attached Surfashower® Units.



### **HORIZONTAL COVER**



### **BACK PLATE**

MATERIAL: 16 GA. STAINLESS STEEL #2B FINISH



# Engineer's Approval

© 2018 Leonard Valve Company Printed in USA

### SAMPLE INSTRUCTIONS

- 1. Attach back plate securely to wall
- 2. Slip horizontal cover over back plate and secure with screws
- 3. Slip end cap over the side of the cover and fasten with screws.



### RECOMMENDED SHOWER HEAD HEIGHTS

- See ADA and local plumbing guidelines



1360 Elmwood Avenue, Cranston, RI 02910 USA Phone: 401.461.1200 Fax: 401.941.5310

Email: <a href="mailto:info@leonardvalve.com">info@leonardvalve.com</a>
WEB: <a href="mailto:http://www.leonardvalve.com">http://www.leonardvalve.com</a>