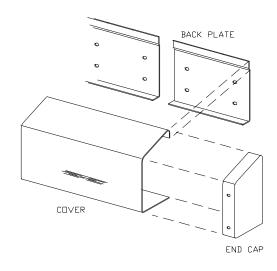

### **HORIZONTAL COVER**

### **BACK PLATE**

MATERIAL: 16 GA. STAINLESS STEEL #2B FINISH

### SAMPLE INSTRUCTIONS

- 1. Attach back plate securely to wall
- 2. Slip horizontal cover over back plate and secure with screws
- 3. Slip end cap over the side of the cover and fasten with screws.