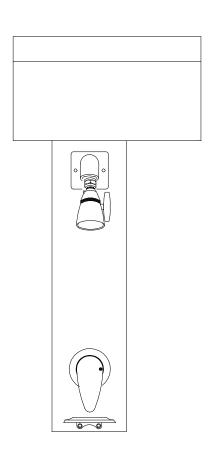

## SLOPING TOP HORIZONTAL PIPE COVER WITH ATTACHED SURFASHOWER® UNITS

### \_\_\_ FT. OF SS-HC HORIZONTAL PIPE COVER

- 18 gauge stainless steel, #4 finish
- 16 gauge back plate, furnished in 12" sections, (one back plate per three feet of SS-HC), with screws
- \_\_\_End caps
- \_\_\_Inside corners
- Outside corners
- \_\_\_SS-\_\_\_-Surfashower® units attached, see separate submittal sheet
- \_\_\_SS-\_\_\_- Handicapped Surfashower® units attached, see separate submittal sheet
- Detailed shower room drawing attached
- Horizontal supply piping by others

### WALL MOUNTED SHOWER SYSTEMS

Sloping Top Horizontal Pipe Cover with Attached Surfashower® Units.