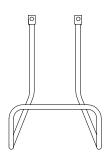

#### \_HR-HOSE RACK

• Durable stainless steel construction with integral mounting brackets. Fits up to 35' of HDS hose.

## **HR-HOSE RACK**

5.00 127mm 16.00

406mm

V

٥.

10.00

254mm

8.00