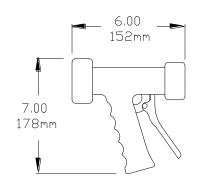

#### \_HOSE NOZZLES

- Utilized in high temperature industrial applications which do not exceed 180°F (82.2°C)
- Finger-touch spray control
- Self-closing automatic shutoff
- Internal parts of bronze, brass, or stainless steel
  \_\_N-2-SS Body and internal parts of stainless steel

## N-2-SS NOZZLE