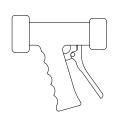

#### \_HOSE NOZZLES

- Utilized in high temperature industrial applications which do not exceed 180°F (82.2°C)
- Finger-touch spray control
- Self-closing automatic shutoff
- Internal parts of bronze, brass, or stainless steel
  \_\_N-2-SS Body and internal parts of stainless steel

## N-2-SS NOZZLE