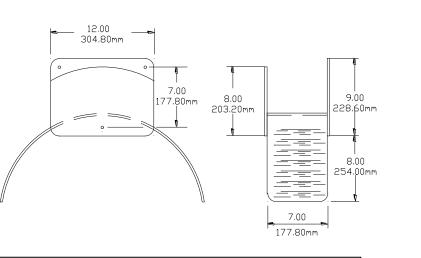

#### \_HR-HOSE RACK

• Durable stainless steel construction with integral mounting brackets. Fits up to 35' of HDS hose.

## **HR-HOSE RACK**

5.00 127mm 16.00

406mm

V

٥.

10.00

254mm

8.00