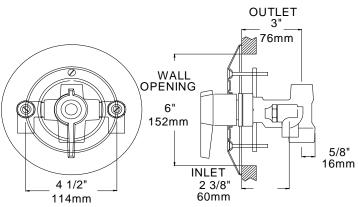

# 1/2" Inlets and Outlet

### 4500 AQUATROL® Pressure Actuated mixer

- Durable stainless steel balancing piston to equalize hot and cold supply pressures.
- Built-in shutoff for single handle operation
- Removable one piece upper and lower valve seat
- Internal parts of bronze and stainless steel
- Cast wall flange and lever handle, polished chrome plated
- Maximum operating pressure: 125 PSIG (860KPA)
- Adjustable high temperature limit stop set for 110°F\* (43°C)
- Color coded dial, Off through Hot, with directional indicators
- Angle checkstops, copper tube connection
- Plasterguard/thin wall mounting bracket included.
- Minimum flow 1.5 GPM (5.7 l/min)