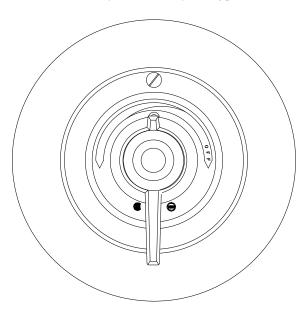

### 4500 AQUATROL® Pressure Actuated mixer

- Durable stainless steel balancing piston to equalize hot and cold supply pressures.
- Built-in shutoff for single handle operation
- Removable one piece upper and lower valve seat
- Internal parts of bronze and stainless steel
- Cast wall flange and lever handle, polished chrome plated
- Maximum operating pressure: 125 PSIG (860KPA)
- Adjustable high temperature limit stop set for 110°F\* (43°C)
- Color coded dial, Off through Hot, with directional indicators
- Angle checkstops, copper tube connection
- Plasterguard/thin wall mounting bracket included.
- Minimum flow 1.5 GPM (5.7 l/min)

### **Options:**

\_\_ **VP** vandal proof screws

| Job #      |  |
|------------|--|
| Arch/Eng.  |  |
| Contractor |  |

| Engineer' | 's Approval |  |
|-----------|-------------|--|
|           |             |  |
|           |             |  |