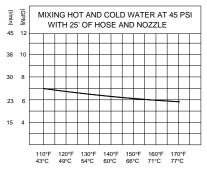

#### Dual Temperature, Stainless Steel, Manual Blender to mix steam & cold water or hot & cold water

- Manual Blender Type 316 Stainless Steel Construction
- 3/4" NPT Inlets with Stop & Check Valves Color Coded, Heat Resistant Handles
- 3/4" GHT Outlet Hose Connection with Dial Thermometer (20 to 240°F, -5 to 115°C)
- Stainless Steel Mounting Plate and Hose Rack
- ¾" Heavy duty Hose with Stainless Steel Fittings -25' Safety Yellow Hose with Anti-Microbial Exterior Coating
- 40 PSI (2.8 bar) minimum operating pressure
- Maximum Operating Pressure: 125 PSI Hot Water
   Cold Water, 80 PSI Steam Cold Water
- Stainless Steel Hose Nozzle with Heat Resistant Cover