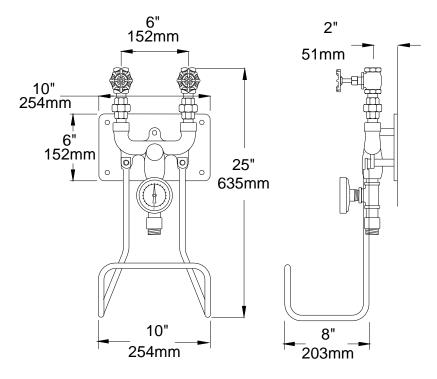

### SS-HA-2

#### Dual Temperature, Stainless Steel, Manual Blender to mix steam & cold water or hot & cold water

- Manual Blender Type 316 Stainless Steel Construction
- 3/4" NPT Inlets with Stop & Check Valves Color Coded, Heat Resistant Handles
- 3/4" GHT Outlet Hose Connection with Dial Thermometer (20 to 240°F, -5 to 115°C)
- Stainless Steel Mounting Plate and Hose Rack
- ¾" Heavy duty Hose with Stainless Steel Fittings -25' Safety Yellow Hose with Anti-Microbial Exterior Coating
- 40 PSI (2.8 bar) minimum operating pressure
- Maximum Operating Pressure: 125 PSI Hot Water
   Cold Water, 80 PSI Steam Cold Water
- Stainless Steel Hose Nozzle with Heat Resistant Cover

#### SS-HA-2