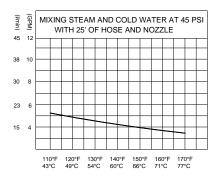

#### Dual Temperature, Stainless Steel, Manual Blender to mix steam & cold water or hot & cold water

- Manual Blender Type 316 Stainless Steel Construction
- 3/4" NPT Inlets with Stop & Check Valves Color Coded, Heat Resistant Handles
- 3/4" GHT Outlet Hose Connection with Dial Thermometer (20 to 240°F, -5 to 115°C)
- Stainless Steel Mounting Plate and Hose Rack
- ¾" Heavy duty Hose with Stainless Steel Fittings -25' Safety Yellow Hose with Anti-Microbial Exterior Coating
- 40 PSI (2.8 bar) minimum operating pressure
- Maximum Operating Pressure: 125 PSI Hot Water
   Cold Water, 80 PSI Steam Cold Water
- Stainless Steel Hose Nozzle with Heat Resistant Cover