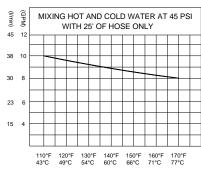

#### Dual Temperature, Stainless Steel, Manual Blender to mix steam & cold water or hot & cold water

- Manual Blender Type 316 Stainless Steel Construction
- 3/4" NPT Inlets with Stop & Check Valves Color Coded, Heat Resistant Handles
- 3/4" GHT Outlet Hose Connection with Dial Thermometer (20 to 240°F, -5 to 115°C)
- Stainless Steel Mounting Plate and Hose Rack
- ¾" Heavy duty Hose with Stainless Steel Fittings -25' Safety Yellow Hose with Anti-Microbial Exterior Coating
- 40 PSI (2.8 bar) minimum operating pressure
- Maximum Operating Pressure: 125 PSI Hot Water
   Cold Water, 80 PSI Steam Cold Water
- Stainless Steel Hose Nozzle with Heat Resistant Cover