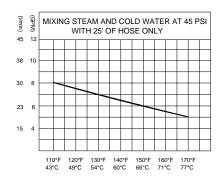

#### Dual Temperature, Stainless Steel, Manual Blender to mix steam & cold water or hot & cold water

- Manual Blender Type 316 Stainless Steel Construction
- 3/4" NPT Inlets with Stop & Check Valves Color Coded, Heat Resistant Handles
- 3/4" GHT Outlet Hose Connection with Dial Thermometer (20 to 240°F, -5 to 115°C)
- Stainless Steel Mounting Plate and Hose Rack
- ¾" Heavy duty Hose with Stainless Steel Fittings -25' Safety Yellow Hose with Anti-Microbial Exterior Coating
- 40 PSI (2.8 bar) minimum operating pressure
- Maximum Operating Pressure: 125 PSI Hot Water
   Cold Water, 80 PSI Steam Cold Water
- Stainless Steel Hose Nozzle with Heat Resistant Cover