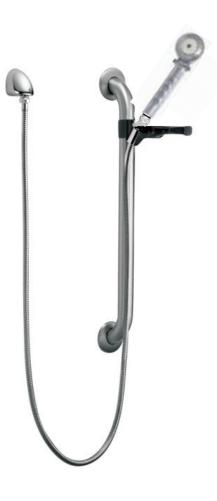

## 62001A E

- 24" (61 cm) ADA wall grab bar, stainless steel, 1.5" (38mm) outside diameter, concealed screw mounting system (mounting hardware included)
- Slide mechanism operable by left hand, right hand, or closed first, 2.65" (67mm) lever, meets Handicapped Accessibility Standard of less than 5lb handle operating force and can swivel to ensure easy reach
- Withstands 1000 lb pull (NOTE: Grab Bar must be securely attached to wall or backing to provide safety)

Wall Grab bar can be securely mounted at 90 degree angle
Hand spray with non-positive push button shut-off
Braided stainless steel flexible hose, 60"
2 wall hooks
Double check valve backflow preventer
Supply elbow and flange
2.5 GPM (9.5 l/min.) max. flow rate

• Same as above except 1.5 GPM (5.7 l/min.)

• Same as above except 36" grab bar (91 cm)

### 62003A-1.5

Same as above except 36" grab bar (91 cm) & 1.5 GPM (5.7 l/min.)

1360 Elmwood Avenue, Cranston, RI 02910 USA Phone: 401.461.1200 Fax: 401.941.5310 Email: info@leonardvalve.com WEB: http://www.leonardvalve.com