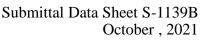

#### 100P

Hand spray with non-positive push button shut-off Braided stainless steel flexible hose, 60" 2 wall hooks Double check valve backflow preventer Supply elbow and flange 2.5 GPM (9.5 l/min.) max. flow rate

#### 105P

•Same as above except 1.5 GPM (5.7 l/min.)

#### 101P(G)

ADA Hand spray with non-positive push button shut-off Braided stainless steel flexible hose, 60" 24" (610mm) glide rail Soap dish, removable Double check valve backflow preventer Supply elbow and flange 2.5 GPM (9.5 1/min.) max. flow rate

#### 115P(G)

•Same as above except 1.5 GPM (5.7 l/min.)

#### 101P

Hand spray with non-positive push button shut-off Braided stainless steel flexible hose, 60" 24" (610mm) slide bar Double check valve backflow preventer Supply elbow and flange 2.5 GPM (9.5 l/min.) max. flow rate

#### 115P

•Same as above except 1.5 GPM (5.7 l/min.)