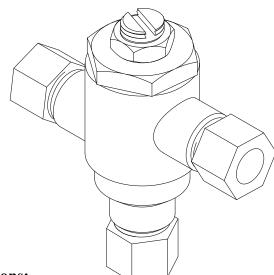

# **170A-LF**

### Submittal Data Sheet S-170A-LF September, 2024

The Model 170A-LF is a high performance thermostatic temperature limiting device used to supply single outlets. Can be used to supply one sensor faucet or one two handle manual faucet.

### **Features:**

- Certified to ASSE 1070 to control down to 0.25 GPM
- Eco-Mix Certified Lead-Free\* construction
- Integral inlet checks and stainless steel screens
- Vandal resistant locknut to prevent accidental adjustment
- Easy 3/8" tubing or flex hose installation

### **Specifications:**

- Minimum flow: 0.25 GPM (0.95 1/Min) Certified to ASSE
- Maximum flow: 4 GPM
- Maximum pressure: 125 PSI (8.6 BAR)
- Maximum hot water temperature: 180°F (82°C)
- Hot water inlet temperature range: 120-180°F (49-82°C)
- Cold water inlet temperature range: 33-80°F (1-27°C)
- Temperature adjustment range: 95-120°F (35-49°C)