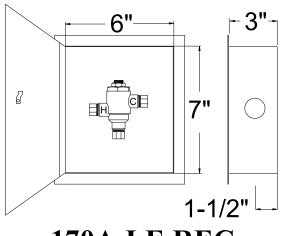

#### **Options:**

- STSTL REC- Stainless steel cabinet, #4 finish, recessed
- STSTL EXP- Stainless steel cabinet,
  - #4 finish, exposed
- BWE REC- Steel cabinet, baked white, recessed
- BWE EXP- Steel cabinet, baked white, exposed
- BP- Cold water By-Pass (shipped loose)
- BRKT- mounting bracket (shipped loose)
- CP- Chrome plated finish

Email: info@leonardvalve.com

Web Site: http://www.leonardvalve.com

170A-LF-REC

170A-LF

170A-LF-BP

1360 Elmwood Avenue, Cranston, RI 02910 USA Phone: 401.461.1200 Fax: 401.941.5310 Email: info@leonardvalve.com Web Site: http://www.leonardvalve.com