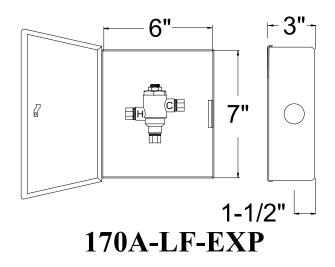

#### **Options:**

- STSTL REC- Stainless steel cabinet, #4 finish, recessed
- STSTL EXP- Stainless steel cabinet,
  - #4 finish, exposed
- BWE REC- Steel cabinet, baked white, recessed
- BWE EXP- Steel cabinet, baked white, exposed
- BP- Cold water By-Pass (shipped loose)
- BRKT- mounting bracket (shipped loose)
- CP- Chrome plated finish

Email: info@leonardvalve.com

Web Site: http://www.leonardvalve.com

170A-LF-REC

170A-LF

170A-LF-BP

1360 Elmwood Avenue, Cranston, RI 02910 USA Phone: 401.461.1200 Fax: 401.941.5310 Email: info@leonardvalve.com Web Site: http://www.leonardvalve.com