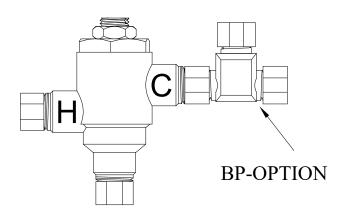

#### **Options:**

- STSTL REC- Stainless steel cabinet, #4 finish, recessed
- STSTL EXP- Stainless steel cabinet,
  - #4 finish, exposed
- BWE REC- Steel cabinet, baked white, recessed
- BWE EXP- Steel cabinet, baked white, exposed
- BP- Cold water By-Pass (shipped loose)
- BRKT- mounting bracket (shipped loose)
- CP- Chrome plated finish

## **BP** option

**BRKT** option

WARNING: This product can expose you to chemicals including lead, which is known to the State of California to cause cancer. For more information, go to www.P65Warnings.Ca.gov