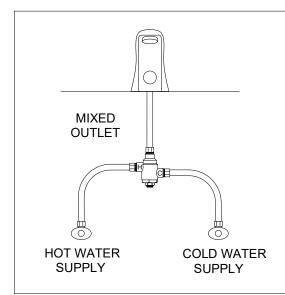

### Submittal Data Sheet S-170A-LF September, 2024

The Model 170A-LF is a high performance thermostatic temperature limiting device used to supply single outlets. Can be used to supply one sensor faucet or one two handle manual faucet.