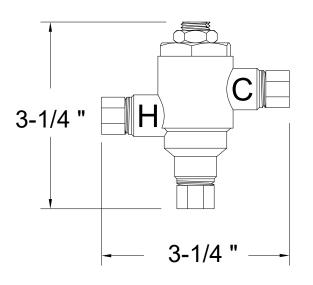

# **170A-LF**

### Submittal Data Sheet S-170A-LF September, 2024

The Model 170A-LF is a high performance thermostatic temperature limiting device used to supply single outlets. Can be used to supply one sensor faucet or one two handle manual faucet.

### **Specifications:**

- Minimum flow: 0.25 GPM (0.95 1/Min) Certified to ASSE
- Maximum flow: 4 GPM
- Maximum pressure: 125 PSI (8.6 BAR)
- Maximum hot water temperature: 180°F (82°C)
- Hot water inlet temperature range: 120-180°F (49-82°C)
- Cold water inlet temperature range: 33-80°F (1-27°C)
- Temperature adjustment range: 95-120°F (35-49°C)