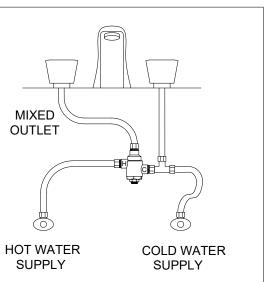

## **Application:**

### Submittal Data Sheet S-170A-LF September, 2024

The Model 170A-LF is a high performance thermostatic temperature limiting device used to supply single outlets. Can be used to supply one sensor faucet or one two handle manual faucet.